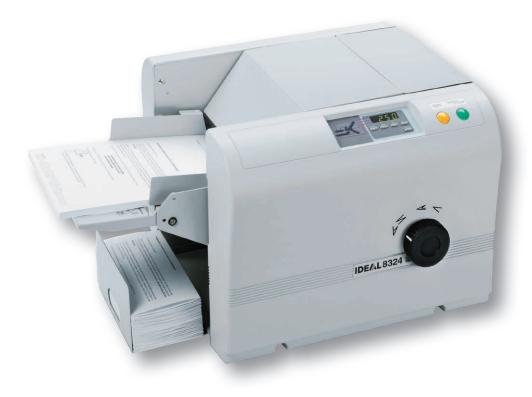

## IDEAL **8324**

### Efficient folding machine for A4 paper size with quick selection knob for fold type

Easy setting of the fold type by simply turning the quick selection knob to the corresponding fold icon. Single fold, letter fold, zigzag fold, double parallel fold. Suitable for folding circulars, invoices, delivery notes, reminders, or leaflets in A4 formats (297 x 210 mm). Handles paper weights from 65 - 130 g/m² (up to 150 g/m² with single fold. High fold speed of up to 7,000 folds per hour (with single fold). Fold-away feeding table with slant adjustment and up to 350 sheets stacking capacity (with 65 g/m² paper). Dependably working three-roller friction paper feed system. Extensible destacking tray with a capacity of 30 - 80 sheets (depending on fold type). Four digit addition / subtraction digital counter with LED display. Automatic stop when folding job is completed with audible signal. Jam detection with optical indication on display and audible signal. Automatic power cut-off if top cover is opened. Operation size (H x W x D): 332 x 580 x 455 mm, Non operation size (H x W x D): 332 x 480 x 455 mm, Power connection: 230 V / 50 Hz / 0.27 A, Motor performance: 61 W, Colour: light grey, Weight: 21 kg