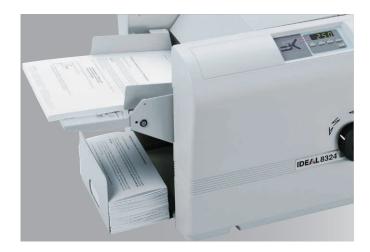

**DESTACKING TRAY** The destacking tray can easily be adjusted for the different fold types and holds up to 80 folded letters.