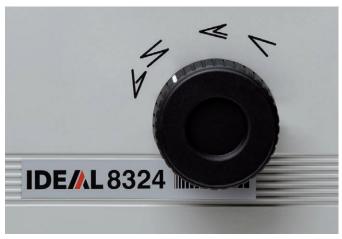

### Features

**EASY OPERATION** Simple controls for "TEST" and running "START/STOP", with sheet-counting (total or pre-set) on a LED display.

**QUICK SELECTION KNOB** The foolproof fold type setting is done in less than a second by simply turning the quick selection knob to the corresponding icon.