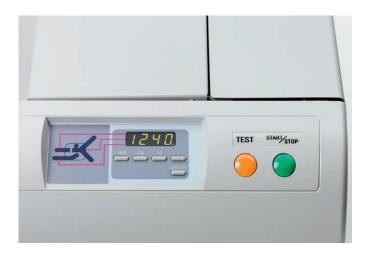

### Features

**EASY OPERATION** Simple controls for "TEST" and running "START/STOP", with sheet-counting (total or pre-set) on a LED display.

**QUICK SELECTION KNOB** The foolproof fold type setting is done in less than a second by simply turning the quick selection knob to the corresponding icon.