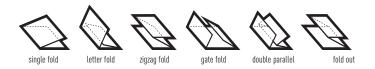

# Convenient A3 folding machine with automatic fold position setting

Six push buttons for the automatic setting of the different fold types (the folding positions are set electrically). Automatic paper size recognition for six paper formats (A3, B4, A4, B5, A5, B6). Folding speed adjustment between 3,300 and 10,000 sheets per hour (with single fold A4). Fold-away feeding table with up to 500 sheets stacking capacity, two adjustable side gauges and paper feed angle adjustment. Two additional, magnetic side gauges with tension rollers for large paper formats. Automatic three-roller friction paper feed system. Stream delivery paper ejection system conveyed by belts and three manually selectable ejection roller positions. Four digit addition/subtraction digital counter with LED display. Automatic power cut-off if top cover is opened. Automatic stop with audible signal when folding job is completed. Jam detection with optical indication on display and audible signal. Operation size (H x W x D): 520 x 660 x 530 mm, Weight 34 kg, Colour: light grey

### Features

**PUSH BUTTONS FOR FOLD TYPES** Automatic fold position setting on the pockets for six popular fold configurations via push buttons and electric motor.

**EASY OPERATION** Simple controls for pre-setting of six fold types and four digit addition/subtraction digital counter with LED display.