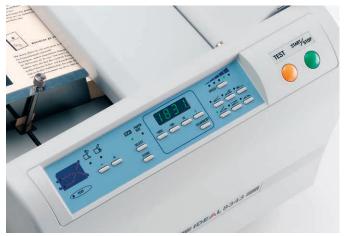

# Convenient A3 folding machine with automatic fold position setting

Six push buttons for the automatic setting of the different fold types (the folding positions are set electrically). Automatic paper size recognition for six paper formats (A3, B4, A4, B5, A5, B6). Folding speed adjustment between 3,300 and 10,000 sheets per hour (with single fold A4). Fold-away feeding table with up to 500 sheets stacking capacity, two adjustable side gauges and paper feed angle adjustment. Two additional, magnetic side gauges with tension rollers for large paper formats. Automatic three-roller friction paper feed system. Stream delivery paper ejection system conveyed by belts and three manually selectable ejection roller positions. Four digit addition/subtraction digital counter with LED display. Automatic power cut-off if top cover is opened. Automatic stop with audible signal when folding job is completed. Jam detection with optical indication on display and audible signal. Operation size (H x W x D): 520 x 660 x 530 mm, Weight 34 kg, Colour: light grey

**PAPER EJECTION** Stream delivery paper ejection system with conveyor belt and adjustable ejection roller.