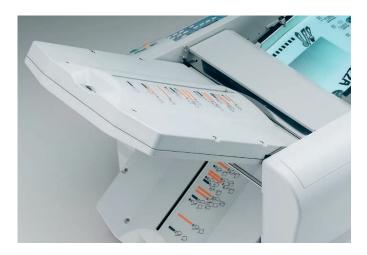

# Convenient A3 folding machine with automatic fold position setting

Six push buttons for the automatic setting of the different fold types (the folding positions are set electrically). Automatic paper size recognition for six paper formats (A3, B4, A4, B5, A5, B6). Folding speed adjustment between 3,300 and 10,000 sheets per hour (with single fold A4). Fold-away feeding table with up to 500 sheets stacking capacity, two adjustable side gauges and paper feed angle adjustment. Two additional, magnetic side gauges with tension rollers for large paper formats. Automatic three-roller friction paper feed system. Stream delivery paper ejection system conveyed by belts and three manually selectable ejection roller positions. Four digit addition/subtraction digital counter with LED display. Automatic power cut-off if top cover is opened. Automatic stop with audible signal when folding job is completed. Jam detection with optical indication on display and audible signal. Operation size (H x W x D): 520 x 660 x 530 mm, Weight 34 kg, Colour: light grey

### Features

**PUSH BUTTONS FOR FOLD TYPES** Automatic fold position setting on the pockets for six popular fold configurations via push buttons and electric motor.

**EASY OPERATION** Simple controls for pre-setting of six fold types and four digit addition/subtraction digital counter with LED display.