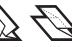

## Efficient folding machine for paper sizes up to A3

Manual folding position setting via two lockable paper stop slides and additional fine adjustment screws on the fold pockets for single fold, letter fold, zigzag fold, gate fold, double parallel or fold out. Paper formats from A6 to A3 (or minimum sheet size: 91 x 128 mm; maximum sheet size: 297 x 420 mm). Paper weights: 45–140 gsm (up to 210 gsm with single fold). High speed of up to 8,000 sheets per hour (with single fold A4). Fold-away feeding table with up to 500 sheets stacking capacity, two adjustable side gauges and paper feed angle adjustment. Two additional, magnetic side gauges with tension rollers for large paper formats. Automatic three-roller friction paper feed system. Stream delivery paper ejection system conveyed by belts and three manually selectable ejection roller positions. Four digit addition/subtraction digital counter with LED display. Automatic stop when folding job is completed with audible signal. Jam detection with optical indication on display and audible signal. Operation size (H x W x D): 540 x 820 x 530 mm, Non operation size (H x W x D): 540 x 660 x 530 mm, Weight: 27 kg, Colour: light grey

**PAPER EJECTION SYSTEM** Stream delivery paper ejection system with conveyor belts, ejection roller and adjustable paper tray.