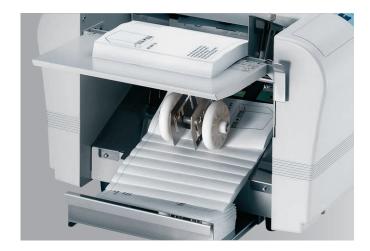

**PAPER EJECTION SYSTEM** Stream delivery paper ejection system with conveyor belts, ejection roller and adjustable paper tray.