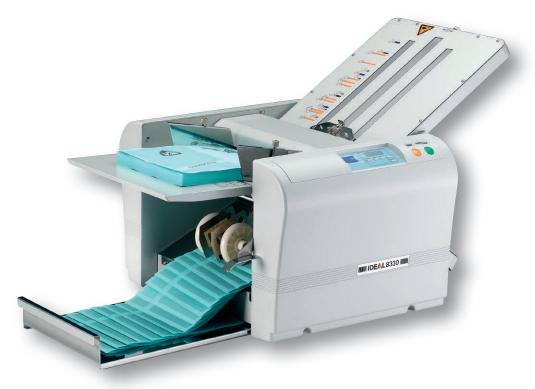

### Features

**EASY OPERATION** Simple controls for "Test" and running, with sheet-counting (total or pre-set) on an LED display.

**LOCKABLE PAPER STOPS** Settings for various folds and paper sizes are indicated on the fold pockets.