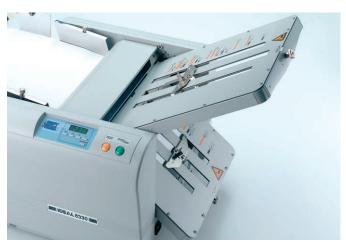

## Efficient folding machine for paper sizes up to A3

Manual folding position setting via two lockable paper stop slides and additional fine adjustment screws on the fold pockets for single fold, letter fold, zigzag fold, gate fold, double parallel or fold out. Paper formats from A6 to A3 (or minimum sheet size: 91 x 128 mm; maximum sheet size: 297 x 420 mm). Paper weights: 45–140 gsm (up to 210 gsm with single fold). High speed of up to 8,000 sheets per hour (with single fold A4). Fold-away feeding table with up to 500 sheets stacking capacity, two adjustable side gauges and paper feed angle adjustment. Two additional, magnetic side gauges with tension rollers for large paper formats. Automatic three-roller friction paper feed system. Stream delivery paper ejection system conveyed by belts and three manually selectable ejection roller positions. Four digit addition/subtraction digital counter with LED display. Automatic stop when folding job is completed with audible signal. Jam detection with optical indication on display and audible signal. Operation size (H x W x D): 540 x 820 x 530 mm, Non operation size (H x W x D): 540 x 660 x 530 mm, Weight: 27 kg, Colour: light grey

single fold

gate fo

iouble parallel 1

### Features

**EASY OPERATION** Simple controls for "Test" and running, with sheet-counting (total or pre-set) on an LED display.

**LOCKABLE PAPER STOPS** Settings for various folds and paper sizes are indicated on the fold pockets.