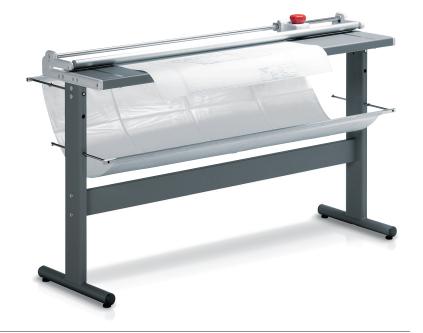

# **IDEAL 0135**

Large format manual rotary trimmer with professional features and 135 cm cutting length.

← 135 cm →

## **Product characteristics**

Slotted side brackets for cutting oversized formats. Suitable for cutting and trimming of blueprints, paper and foils, drawings, plans, photos, posters or similar large format digital printouts. Smooth running safety cutting head with self sharpening rotary blade made from special hardened steel. Counter blade made of stainless knife steel. Automatic clamping system with transparent clamp bar. Practical collection tray for trimmings. Complete with sturdy metal stand. Convenient paper roll holder available as an option (at an extra cost).