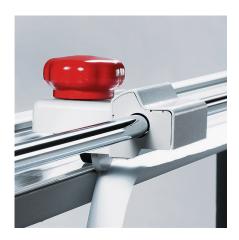

### Safety cutting head

Self sharpening rotary blade

Automatic clamping system

Paper collection tray

Solid metal construction

Slotted side brackets for oversized formats

### **SAFETY CUTTING HEAD**

Safety cutting head with self sharpening rotary blade for efficient, precise and safe cutting.