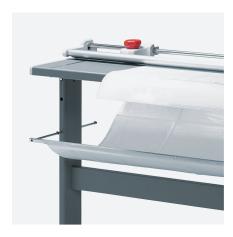

### **PAPER COLLECTION TRAY**

The paper waste is collected conveniently underneath the working table of this rotary trimmer.