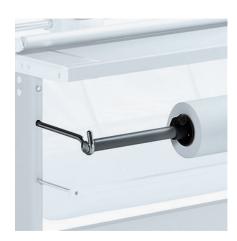

### PAPER ROLL HOLDER

As an option, the rotary trimmer can be supplied with a convenient paper roll holder at an extra cost.